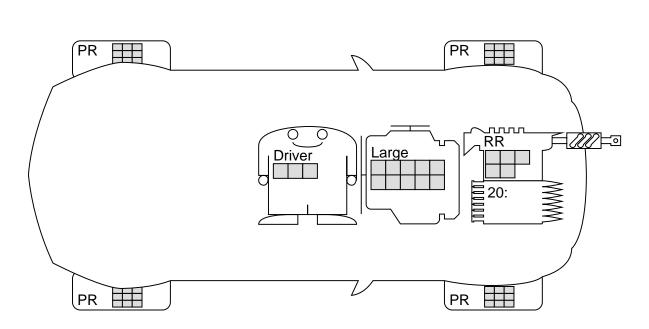

# WEAPONS Weapon Name Ammo Type To Hit Damage FM BD Recoilless Rifle 7 2d

Front 12:
Left 10:
Right 10:
Back 10:
Top:
Under 2:

Sedan, Heavy chassis, Standard suspension, Large power plant, 4 Puncture-Resistant tires, Driver w/TC, Recoilless Rifle Front w/extra magazine and 20 shots, Laser-Reflective Metal Armor: F12, L10, R10, B10, U2, Cargo: [6 spaces, 265 lbs. @ Top Speed 92.5], Acceleration 5, Top Speed 97.5, HC 2, 5345 lbs., \$9978

Walkaround: Sedan, 4 tires, Electric Power Plant, Driver, Small Bore Projectile Weapon Front